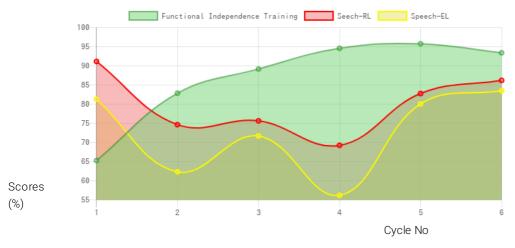

## Progress Report

| Evaluation No | Speech<br>RL% - EL% - Month - Year | Functional Independence Training<br>Score % - Month - Year |
|---------------|------------------------------------|------------------------------------------------------------|
| 1             | 75.00% - 62.50% - July - 2018      | 83.33% - July - 2018                                       |
| 2             | 76.00% - 72.00% - February - 2019  | 89.76% - January - 2019                                    |
| 3             | 69.50% - 56.25% - August - 2019    | 95.24% - July - 2019                                       |
| 4             | 83.25% - 80.50% - March - 2020     | 96.43% - January - 2020                                    |
| 5             | 86.75% - 84.00% - December - 2020  | 94.05% - December - 2020                                   |

## Progress Report Graph

Information:- CP - Cerebral Palsy; SB – Spina bifida; MD - Muscular Dystrophy; CTEV – Clubfoot; ID - Intellectual Disability; CP, MD – Cerebral Palsy/Multiple Disabilities; LV - Low Vision; TB - Total Blind; ADHD - Attention Deficit Hyperactive Disorder; DB - Deaf Blind; RL - Receptive language; EL -

Expressive language;

Generated on 6th Feb 2021